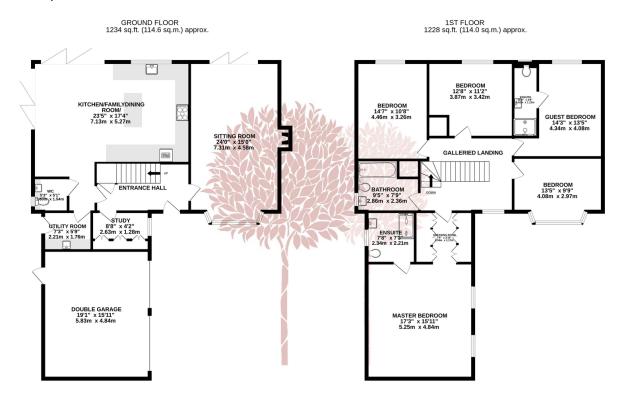

TOTAL FLOOR AREA: 2461 sq.ft. (228.6 sq.m.) approx.

Whilst every attempt has been made to ensure the accuracy of the floorplan contained here, measurement of doors, windows, rooms and any other items are approximate and no responsibility is taken for any error, orders on or mis-statement. This plan is for illustrative purposes only and should be used as such by any proposition purchasion or mis-statement. This plan is for illustrative purposes only and should be used as such by any proposition purchasion or mis-statement. The plan is for illustrative purposes only and should be used as such by any proposition purchasion.